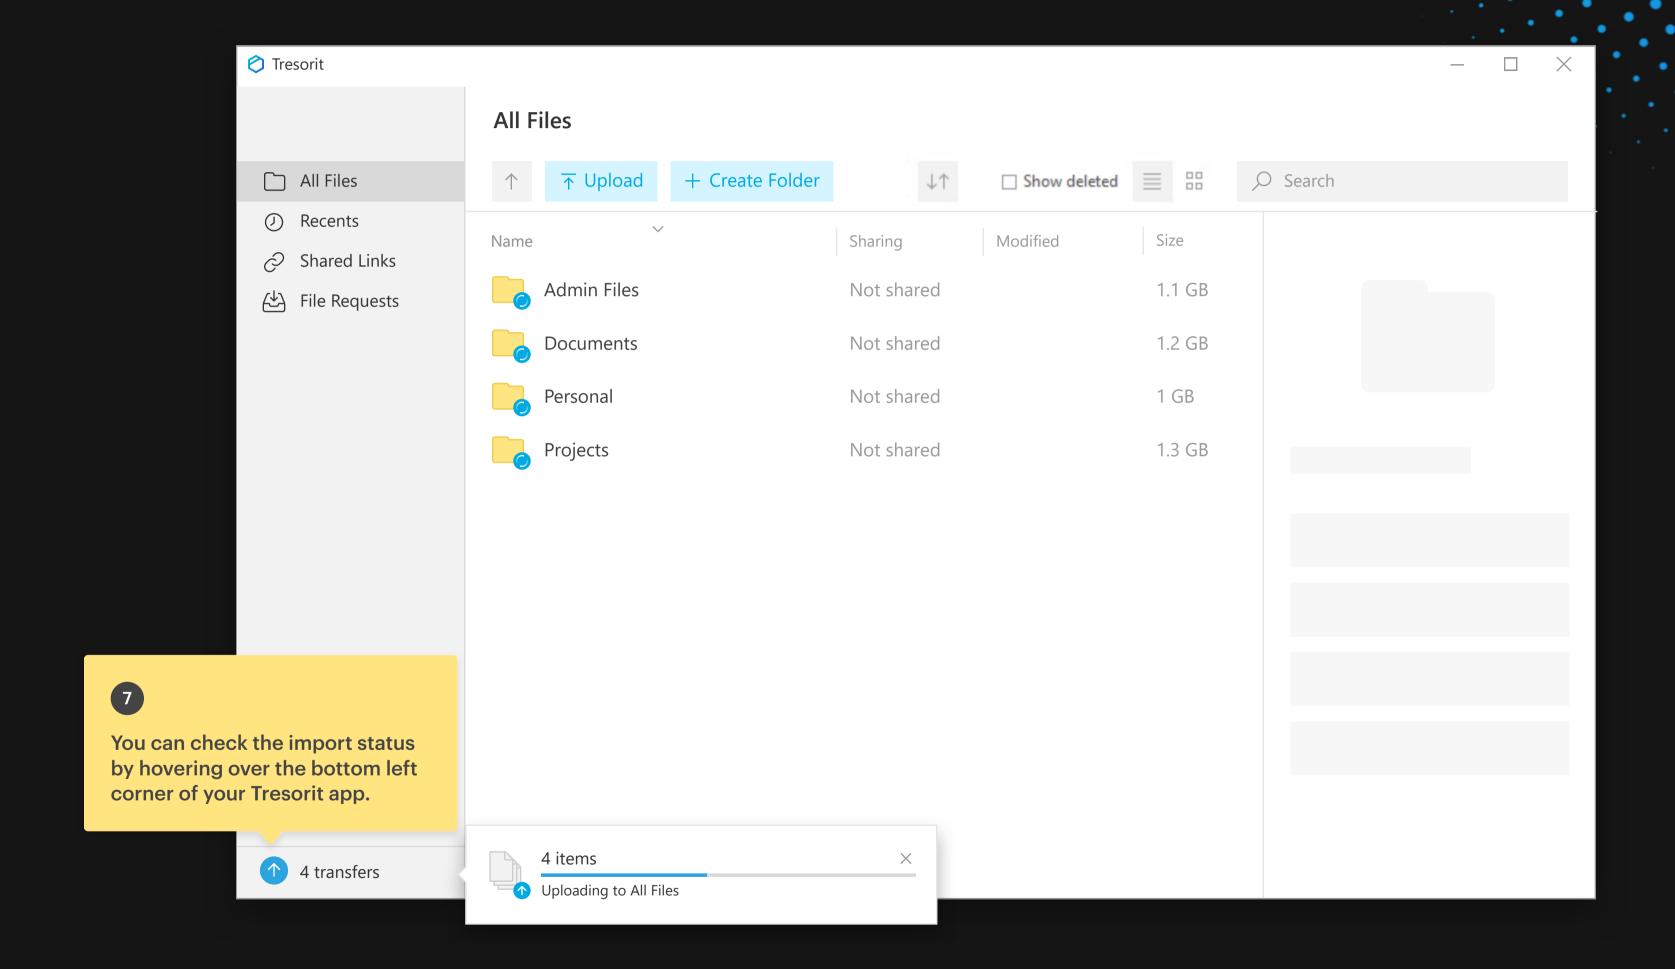

## How to migrate files from Boxcryptor to Tresorit

Use Tresorit's end-to-end encrypted cloud storage seamlessly in your File Explorer. Tresorit Drive lets you sync and share data from your File Explorer directly, while the Tresorit app runs in the background.

This guide will walk you through the 3 easy steps to set up your Drive via the Tresorit app.

- 1 Download the Tresorit app
- Migrate your data
- 3 Start using the Drive from your File Explorer

| resorit     |                                                                                                                          | _           |      | × |
|-------------|--------------------------------------------------------------------------------------------------------------------------|-------------|------|---|
| Create your | Tresorit account                                                                                                         |             | EN T | , |
| Email:      |                                                                                                                          |             |      |   |
|             |                                                                                                                          |             |      |   |
| First name: |                                                                                                                          |             |      |   |
|             |                                                                                                                          |             |      |   |
| Last name:  |                                                                                                                          |             |      |   |
|             |                                                                                                                          |             |      |   |
|             |                                                                                                                          |             |      |   |
|             | Keep your password safe. For security reasons, Tresorit do your password. Please remembranter encryption key. Learn more |             |      |   |
| Password:   |                                                                                                                          |             |      |   |
| Confirm pa  | ssword:                                                                                                                  |             |      |   |
|             |                                                                                                                          |             |      |   |
|             |                                                                                                                          |             |      |   |
|             | Sign up                                                                                                                  |             |      |   |
| By clic     | king Sign up, I agree to the <b>Term</b><br><b>Privacy policy</b> .                                                      | s of use an | d    |   |
|             | Already have an account? Sign                                                                                            | n in        |      |   |