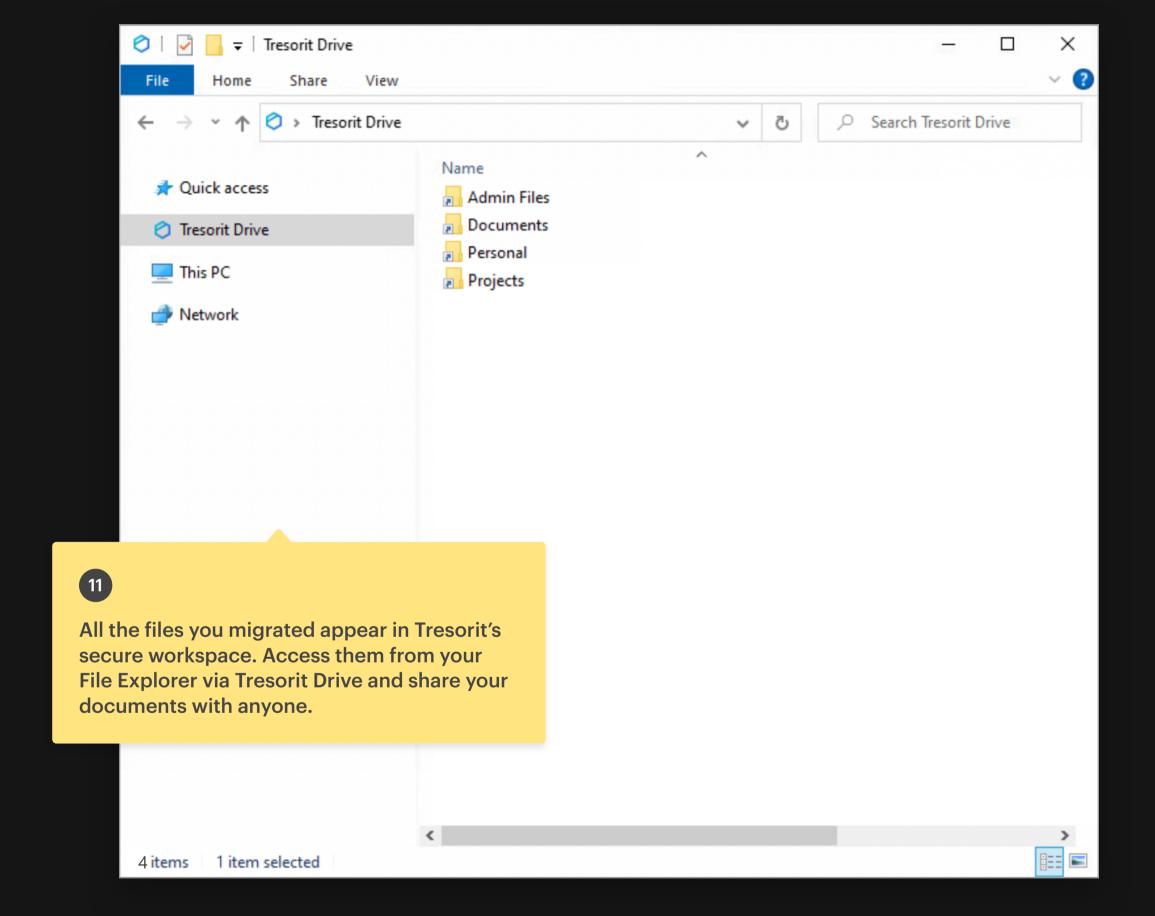

|             |      |   |
|             |                                                                                                                          |             |      |   |
|             | Sign up                                                                                                                  |             |      |   |
| By clic     | king Sign up, I agree to the <b>Term</b><br><b>Privacy policy</b> .                                                      | s of use an | d    |   |
|             | Already have an account? Sign                                                                                            | n in        |      |   |