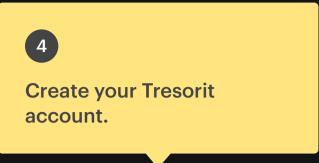

This guide will walk you through the 3 easy steps to set up your Drive via the Tresorit app.

- 1 Download the Tresorit app
- Migrate your data
- 3 Start using the Drive from your File Explorer

| resorit     |                                                                                                                          | _           |      | × |
|-------------|--------------------------------------------------------------------------------------------------------------------------|-------------|------|---|
| Create your | Tresorit account                                                                                                         |             | EN T | , |
| Email:      |                                                                                                                          |             |      |   |
|             |                                                                                                                          |             |      |   |
| First name: |                                                                                                                          |             |      |   |
|             |                                                                                                                          |             |      |   |
| Last name:  |                                                                                                                          |             |      |   |
|             |                                                                                                                          |             |      |   |
|             |                                                                                                                          |             |      |   |
|             | Keep your password safe. For security reasons, Tresorit do your password. Please remembranter encryption key. Learn more |             |      |   |
| Password:   |                                                                                                                          |             |      |   |
| Confirm pa  | ssword:                                                                                                                  |             |      |   |
|             |                                                                                                                          |             |      |   |
|             |                                                                                                                          |             |      |   |
|             | Sign up                                                                                                                  |             |      |   |
| By clic     | king Sign up, I agree to the <b>Term</b><br><b>Privacy policy</b> .                                                      | s of use an | d    |   |
|             | Already have an account? Sign                                                                                            | n in        |      |   |