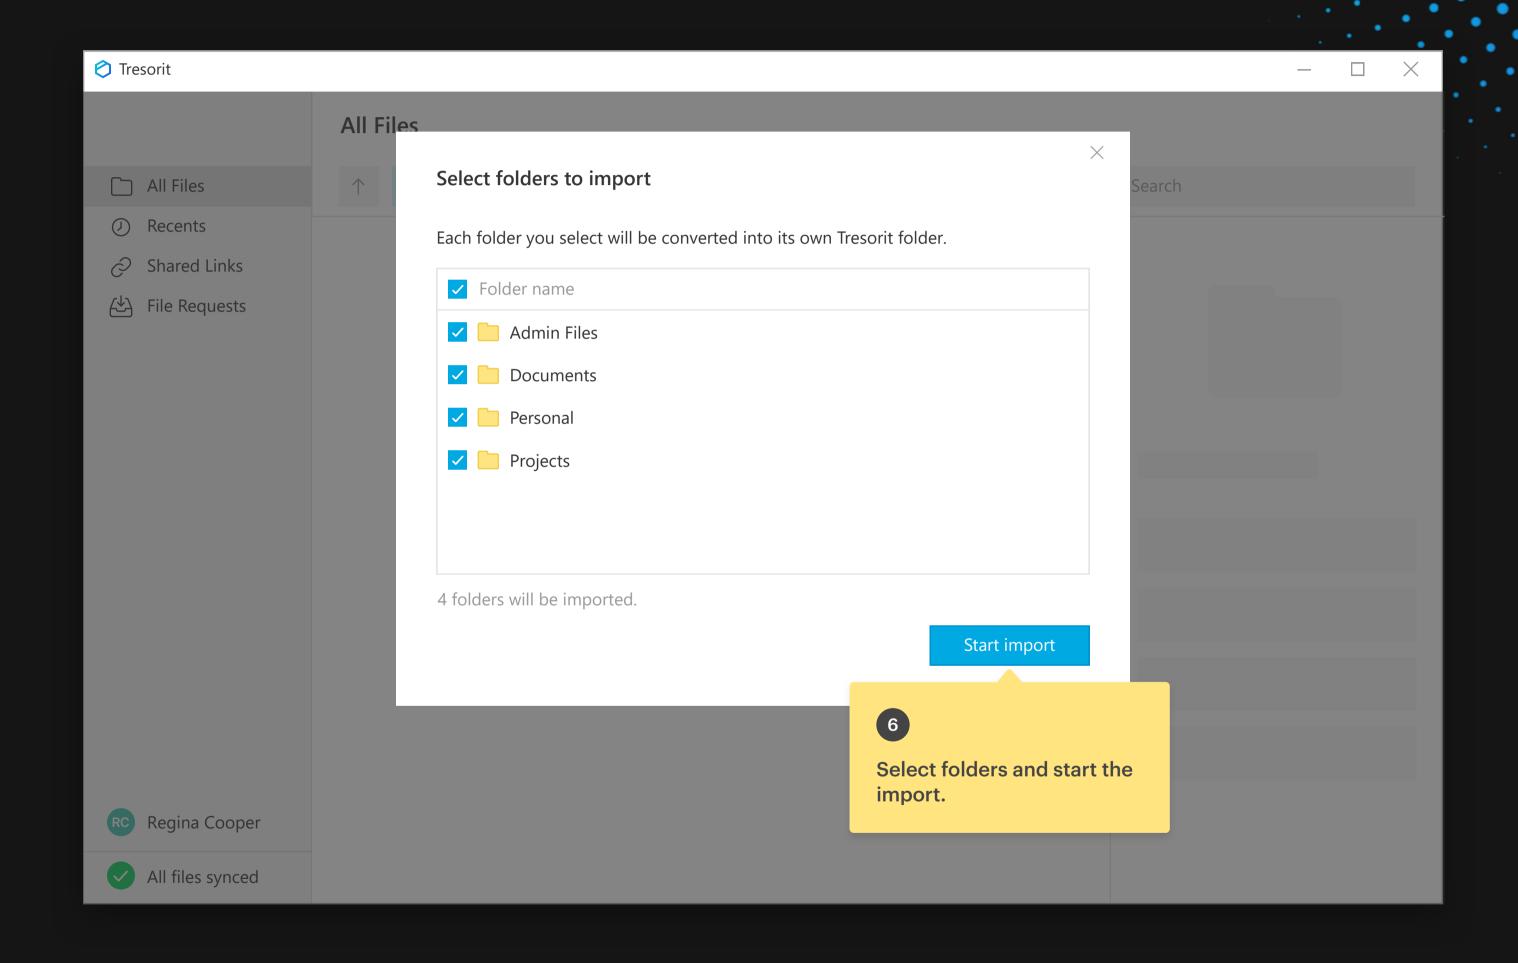

## How to migrate files from Boxcryptor to Tresorit

Use Tresorit's end-to-end encrypted cloud storage seamlessly in your File Explorer. Tresorit Drive lets you sync and share data from your File Explorer directly, while the Tresorit app runs in the background.

This guide will walk you through the 3 easy steps to set up your Drive via the Tresorit app.

- 1 Download the Tresorit app
- Migrate your data
- 3 Start using the Drive from your File Explorer

| resorit     |                                                                                                                          | _           |      | × |
|-------------|--------------------------------------------------------------------------------------------------------------------------|-------------|------|---|
| Create your | Tresorit account                                                                                                         |             | EN T | , |
| Email:      |                                                                                                                          |             |      |   |
|             |                                                                                                                          |             |      |   |
| First name: |                                                                                                                          |             |      |   |
|             |                                                                                                                          |             |      |   |
| Last name:  |                                                                                                                          |             |      |   |
|             |                                                                                                                          |             |      |   |
|             |                                                                                                                          |             |      |   |
|             | Keep your password safe. For security reasons, Tresorit do your password. Please remembranter encryption key. Learn more |             |      |   |
| Password:   |                                                                                                                          |             |      |   |
| Confirm pa  | ssword:                                                                                                                  |             |      |   |
|             |                                                                                                                          |             |      |   |
|             |                                                                                                                          |             |      |   |
|             | Sign up                                                                                                                  |             |      |   |
| By clic     | king Sign up, I agree to the <b>Term</b><br><b>Privacy policy</b> .                                                      | s of use an | d    |   |
|             | Already have an account? Sign                                                                                            | n in        |      |   |