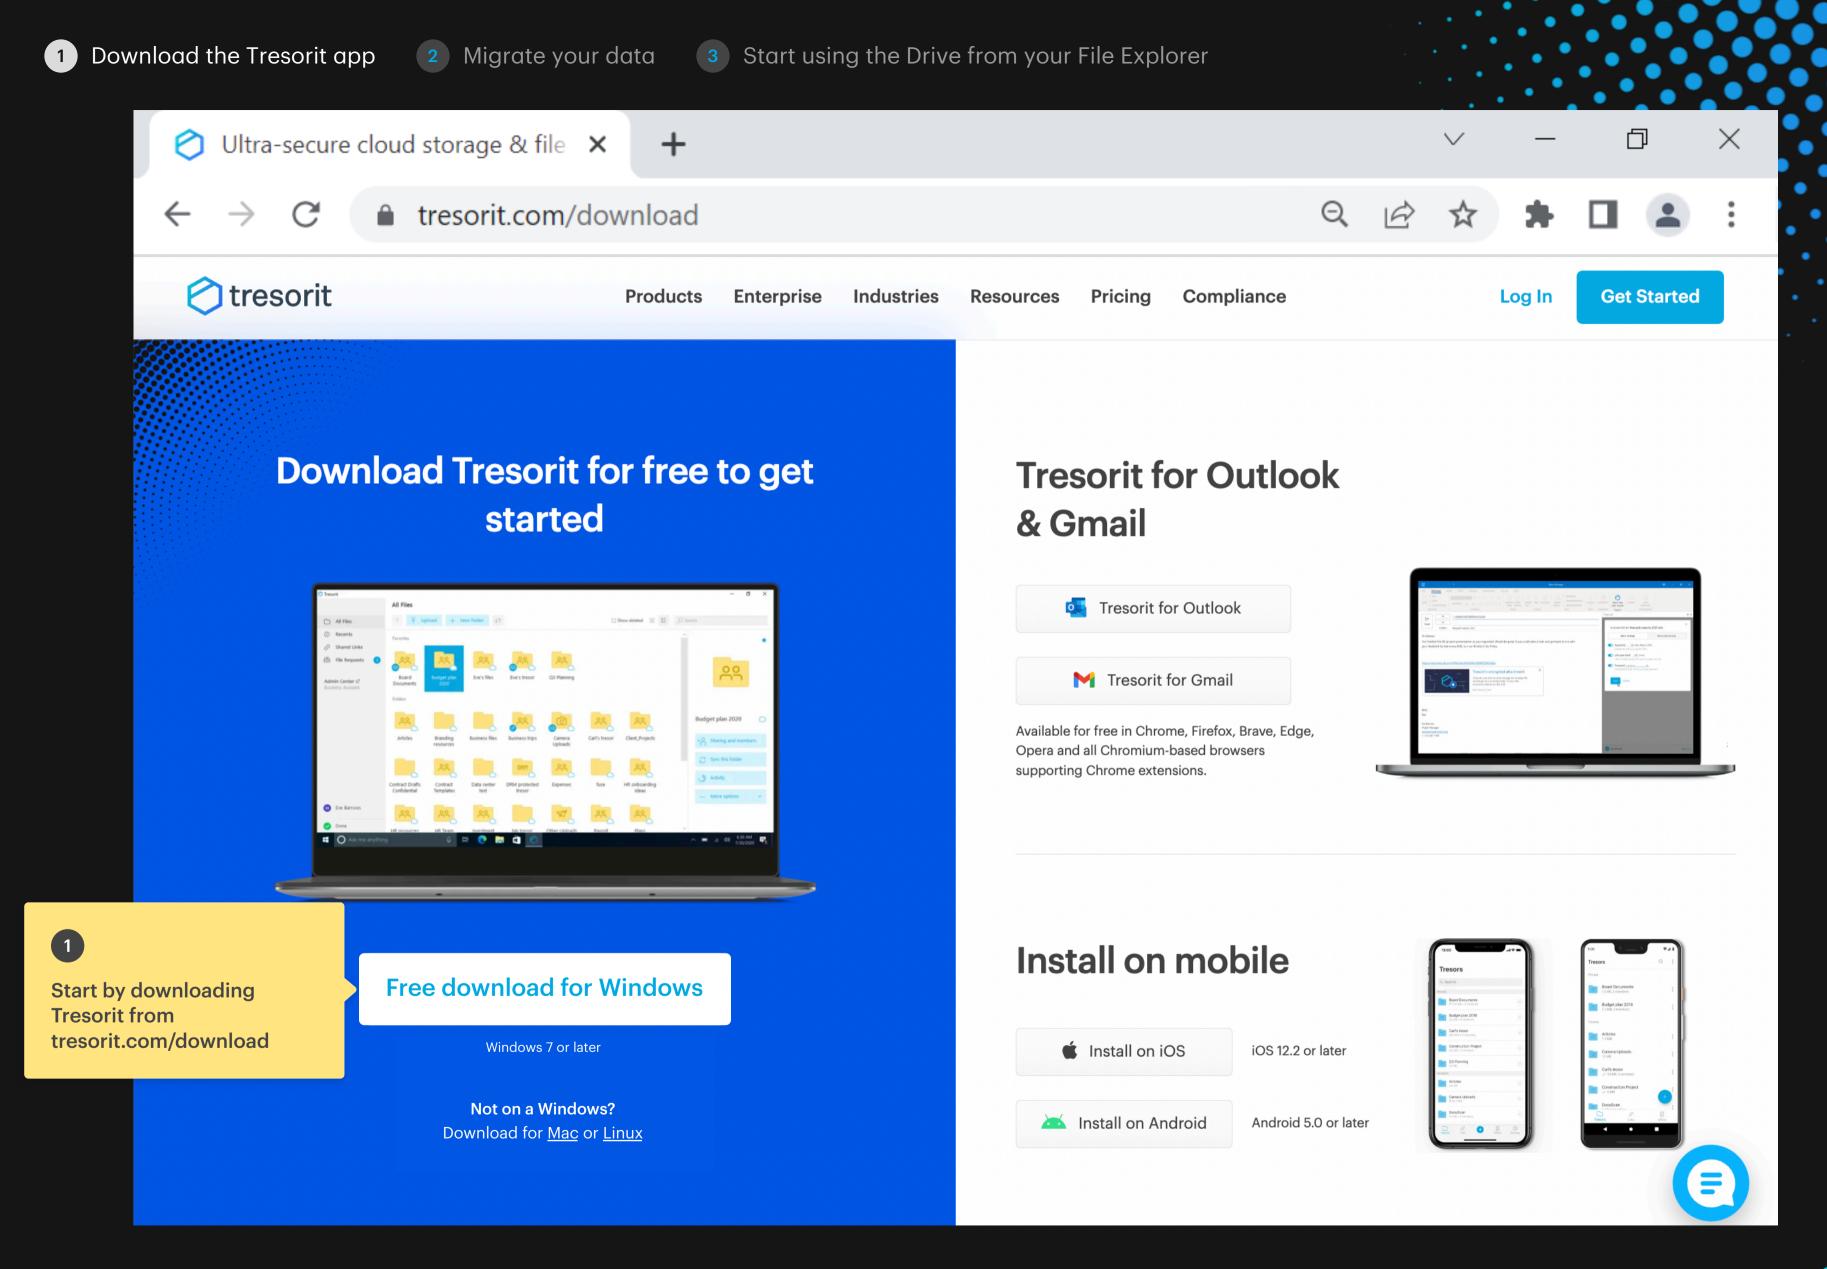

This guide will walk you through the 3 easy steps to set up your Drive via the Tresorit app.

- 1 Download the Tresorit app
- Migrate your data
- 3 Start using the Drive from your File Explorer

| resorit     |                                                                                                                          | _           |      | × |
|-------------|--------------------------------------------------------------------------------------------------------------------------|-------------|------|---|
| Create your | Tresorit account                                                                                                         |             | EN T | , |
| Email:      |                                                                                                                          |             |      |   |
|             |                                                                                                                          |             |      |   |
| First name: |                                                                                                                          |             |      |   |
|             |                                                                                                                          |             |      |   |
| Last name:  |                                                                                                                          |             |      |   |
|             |                                                                                                                          |             |      |   |
|             |                                                                                                                          |             |      |   |
|             | Keep your password safe. For security reasons, Tresorit do your password. Please remembranter encryption key. Learn more |             |      |   |
| Password:   |                                                                                                                          |             |      |   |
| Confirm pa  | ssword:                                                                                                                  |             |      |   |
|             |                                                                                                                          |             |      |   |
|             |                                                                                                                          |             |      |   |
|             | Sign up                                                                                                                  |             |      |   |
| By clic     | king Sign up, I agree to the <b>Term</b><br><b>Privacy policy</b> .                                                      | s of use an | d    |   |
|             | Already have an account? Sign                                                                                            | n in        |      |   |