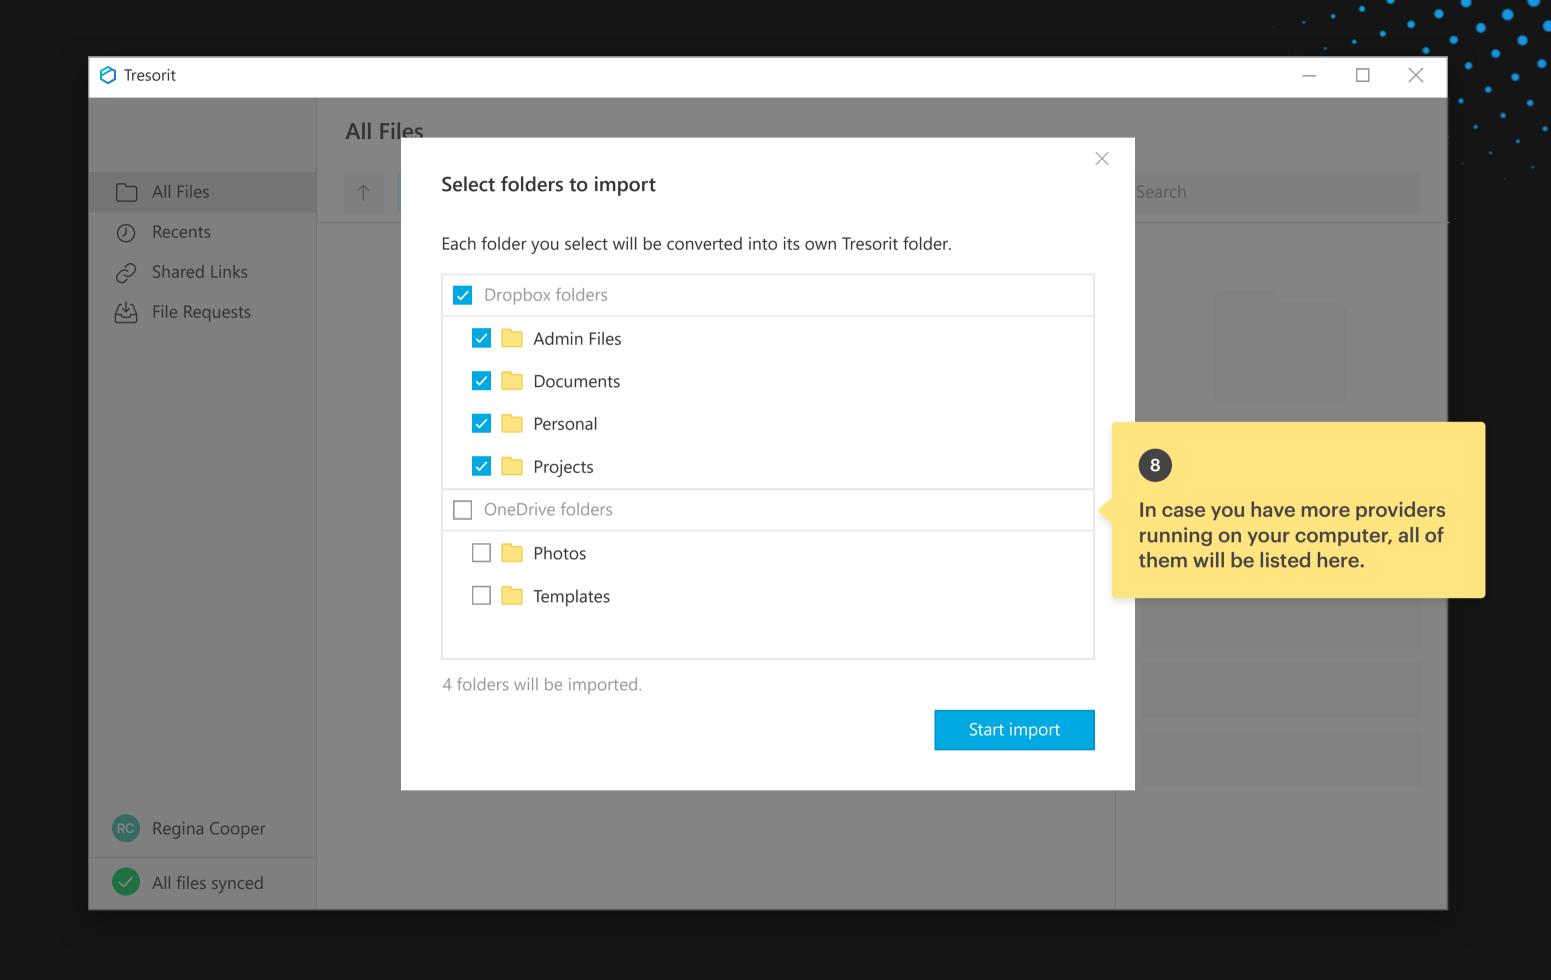

## How to migrate files from Boxcryptor to Tresorit

Use Tresorit's end-to-end encrypted cloud storage seamlessly in your File Explorer. Tresorit Drive lets you sync and share data from your File Explorer directly, while the Tresorit app runs in the background.

This guide will walk you through the 3 easy steps to set up your Drive via the Tresorit app.

- 1 Download the Tresorit app
- Migrate your data
- 3 Start using the Drive from your File Explorer

| resorit     |                                                                                                                          | _           |      | × |
|-------------|--------------------------------------------------------------------------------------------------------------------------|-------------|------|---|
| Create your | Tresorit account                                                                                                         |             | EN T | , |
| Email:      |                                                                                                                          |             |      |   |
|             |                                                                                                                          |             |      |   |
| First name: |                                                                                                                          |             |      |   |
|             |                                                                                                                          |             |      |   |
| Last name:  |                                                                                                                          |             |      |   |
|             |                                                                                                                          |             |      |   |
|             |                                                                                                                          |             |      |   |
|             | Keep your password safe. For security reasons, Tresorit do your password. Please remembranter encryption key. Learn more |             |      |   |
| Password:   |                                                                                                                          |             |      |   |
| Confirm pa  | ssword:                                                                                                                  |             |      |   |
|             |                                                                                                                          |             |      |   |
|             |                                                                                                                          |             |      |   |
|             | Sign up                                                                                                                  |             |      |   |
| By clic     | king Sign up, I agree to the <b>Term</b><br><b>Privacy policy</b> .                                                      | s of use an | d    |   |
|             | Already have an account? Sign                                                                                            | n in        |      |   |