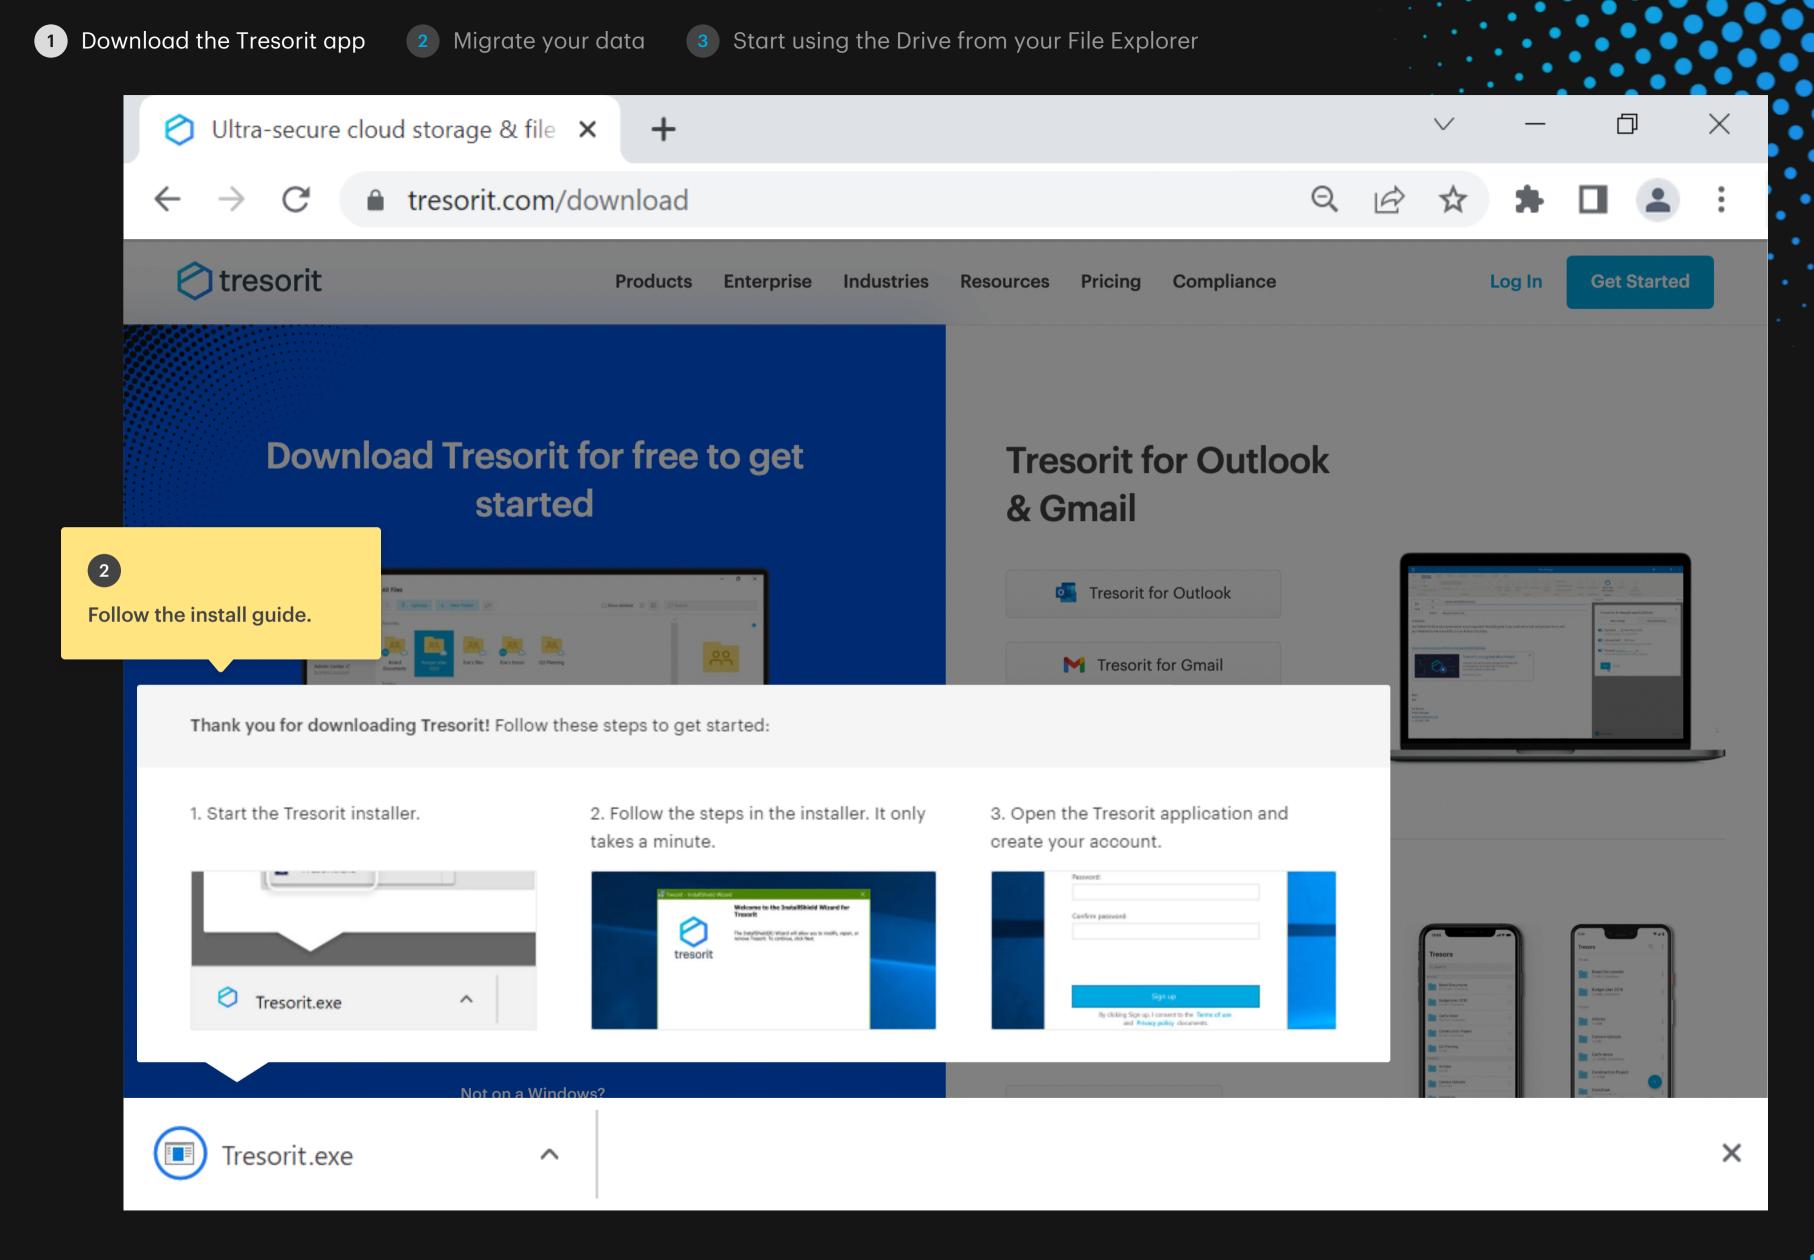

This guide will walk you through the 3 easy steps to set up your Drive via the Tresorit app.

- 1 Download the Tresorit app
- Migrate your data
- 3 Start using the Drive from your File Explorer

| resorit     |                                                                                                                          | _           |      | × |
|-------------|--------------------------------------------------------------------------------------------------------------------------|-------------|------|---|
| Create your | Tresorit account                                                                                                         |             | EN T | , |
| Email:      |                                                                                                                          |             |      |   |
|             |                                                                                                                          |             |      |   |
| First name: |                                                                                                                          |             |      |   |
|             |                                                                                                                          |             |      |   |
| Last name:  |                                                                                                                          |             |      |   |
|             |                                                                                                                          |             |      |   |
|             |                                                                                                                          |             |      |   |
|             | Keep your password safe. For security reasons, Tresorit do your password. Please remembranter encryption key. Learn more |             |      |   |
| Password:   |                                                                                                                          |             |      |   |
| Confirm pa  | ssword:                                                                                                                  |             |      |   |
|             |                                                                                                                          |             |      |   |
|             |                                                                                                                          |             |      |   |
|             | Sign up                                                                                                                  |             |      |   |
| By clic     | king Sign up, I agree to the <b>Term</b><br><b>Privacy policy</b> .                                                      | s of use an | d    |   |
|             | Already have an account? Sign                                                                                            | n in        |      |   |