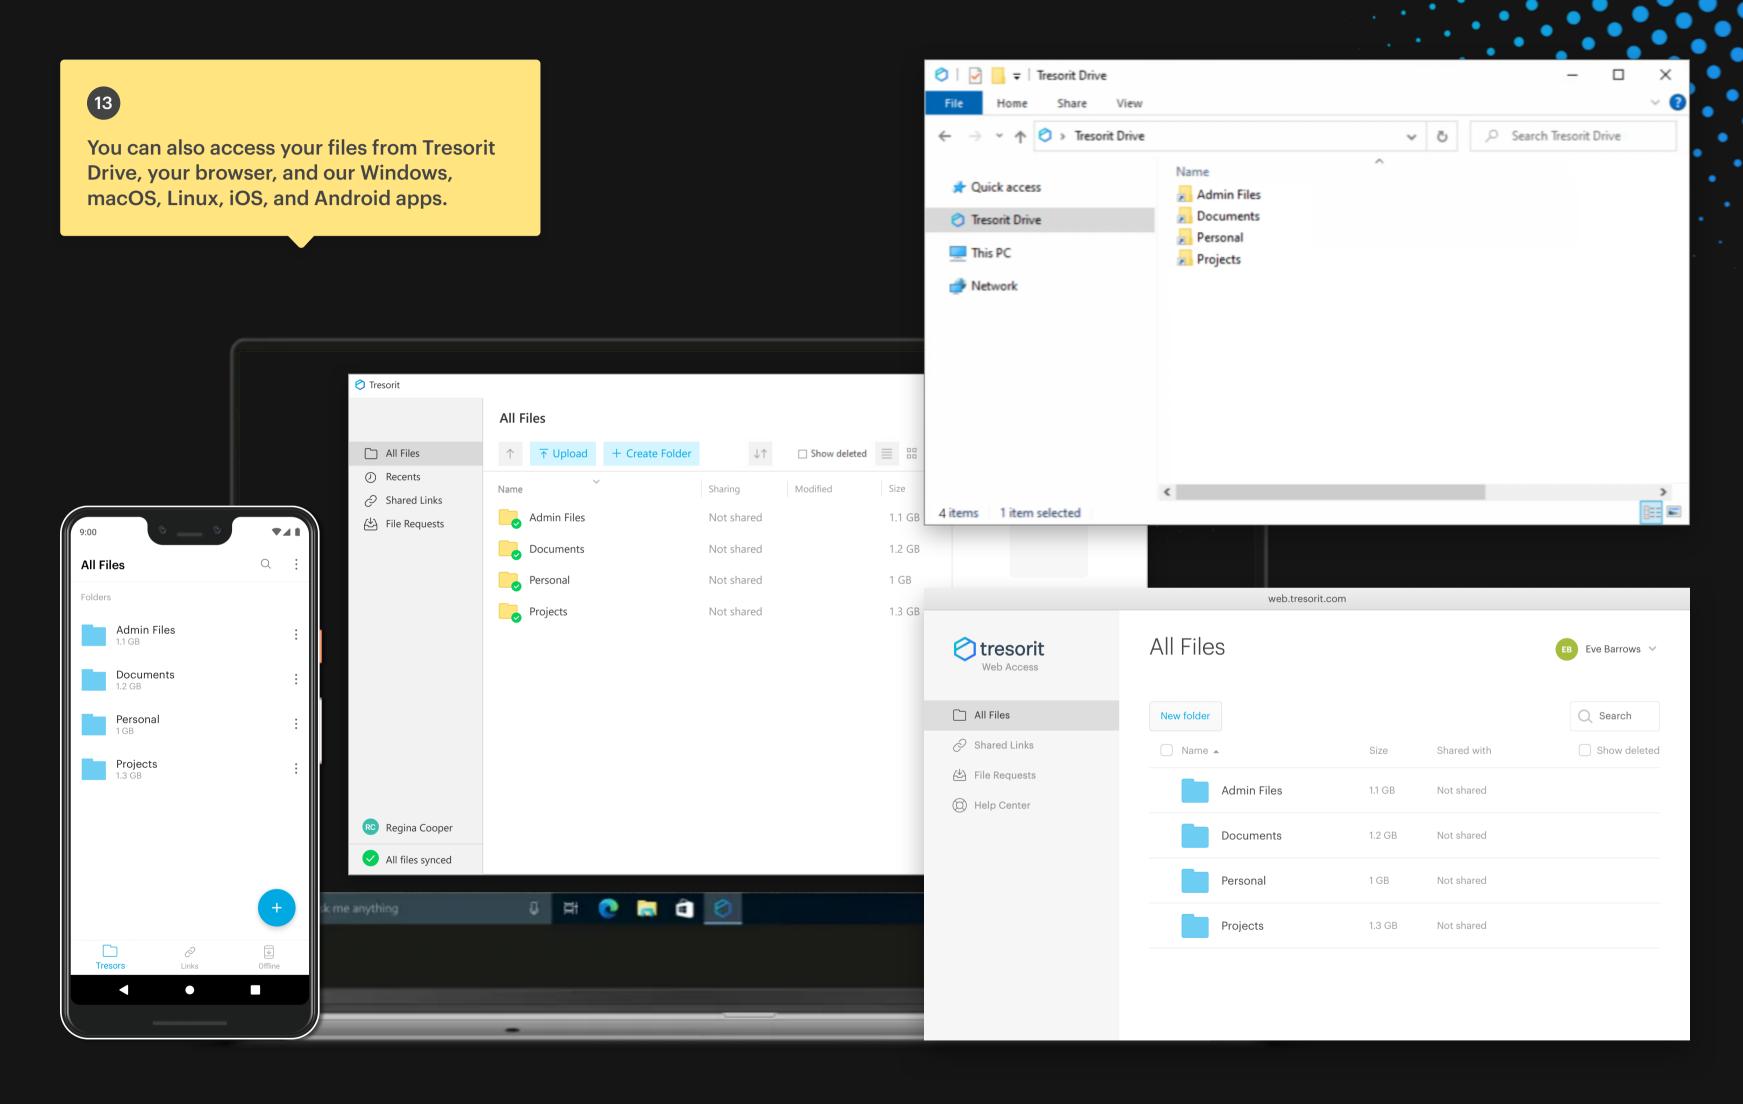

|             |      |   |
|             |                                                                                                                          |             |      |   |
|             | Sign up                                                                                                                  |             |      |   |
| By clic     | king Sign up, I agree to the <b>Term</b><br><b>Privacy policy</b> .                                                      | s of use an | d    |   |
|             | Already have an account? Sign                                                                                            | n in        |      |   |