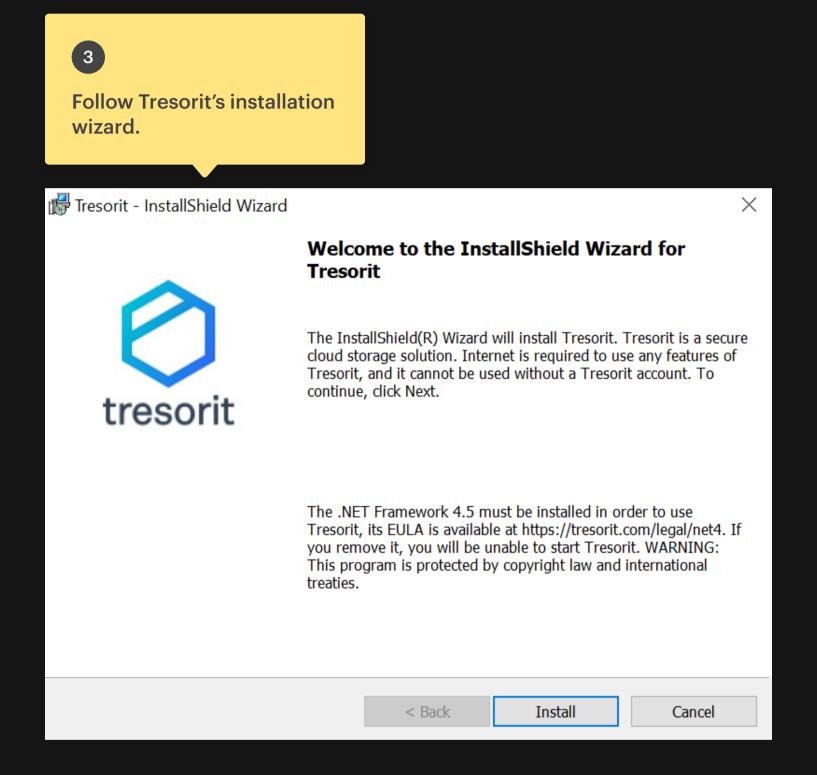

This guide will walk you through the 3 easy steps to set up your Drive via the Tresorit app.

- 1 Download the Tresorit app
- Migrate your data
- 3 Start using the Drive from your File Explorer

| resorit     |                                                                                                                          | _           |      | × |
|-------------|--------------------------------------------------------------------------------------------------------------------------|-------------|------|---|
| Create your | Tresorit account                                                                                                         |             | EN T | , |
| Email:      |                                                                                                                          |             |      |   |
|             |                                                                                                                          |             |      |   |
| First name: |                                                                                                                          |             |      |   |
|             |                                                                                                                          |             |      |   |
| Last name:  |                                                                                                                          |             |      |   |
|             |                                                                                                                          |             |      |   |
|             |                                                                                                                          |             |      |   |
|             | Keep your password safe. For security reasons, Tresorit do your password. Please remembranter encryption key. Learn more |             |      |   |
| Password:   |                                                                                                                          |             |      |   |
| Confirm pa  | ssword:                                                                                                                  |             |      |   |
|             |                                                                                                                          |             |      |   |
|             |                                                                                                                          |             |      |   |
|             | Sign up                                                                                                                  |             |      |   |
| By clic     | king Sign up, I agree to the <b>Term</b><br><b>Privacy policy</b> .                                                      | s of use an | d    |   |
|             | Already have an account? Sign                                                                                            | n in        |      |   |