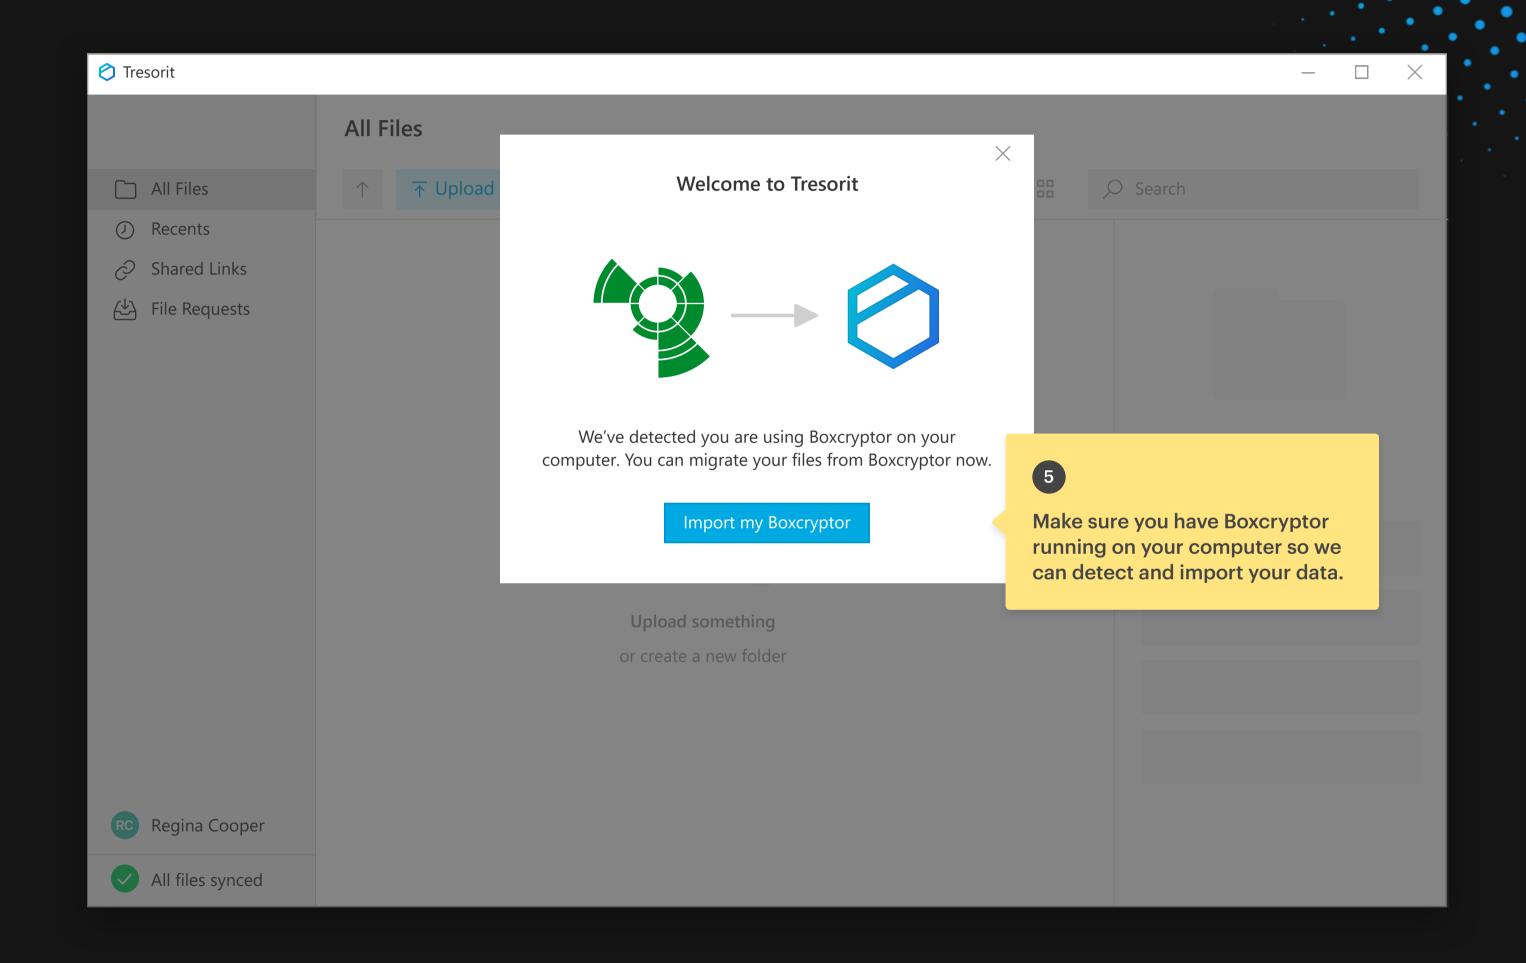

## How to migrate files from Boxcryptor to Tresorit

Use Tresorit's end-to-end encrypted cloud storage seamlessly in your File Explorer. Tresorit Drive lets you sync and share data from your File Explorer directly, while the Tresorit app runs in the background.

This guide will walk you through the 3 easy steps to set up your Drive via the Tresorit app.

- 1 Download the Tresorit app
- Migrate your data
- 3 Start using the Drive from your File Explorer

| resorit     |                                                                                                                          | _           |      | × |
|-------------|--------------------------------------------------------------------------------------------------------------------------|-------------|------|---|
| Create your | Tresorit account                                                                                                         |             | EN T | , |
| Email:      |                                                                                                                          |             |      |   |
|             |                                                                                                                          |             |      |   |
| First name: |                                                                                                                          |             |      |   |
|             |                                                                                                                          |             |      |   |
| Last name:  |                                                                                                                          |             |      |   |
|             |                                                                                                                          |             |      |   |
|             |                                                                                                                          |             |      |   |
|             | Keep your password safe. For security reasons, Tresorit do your password. Please remembranter encryption key. Learn more |             |      |   |
| Password:   |                                                                                                                          |             |      |   |
| Confirm pa  | ssword:                                                                                                                  |             |      |   |
|             |                                                                                                                          |             |      |   |
|             |                                                                                                                          |             |      |   |
|             | Sign up                                                                                                                  |             |      |   |
| By clic     | king Sign up, I agree to the <b>Term</b><br><b>Privacy policy</b> .                                                      | s of use an | d    |   |
|             | Already have an account? Sign                                                                                            | n in        |      |   |