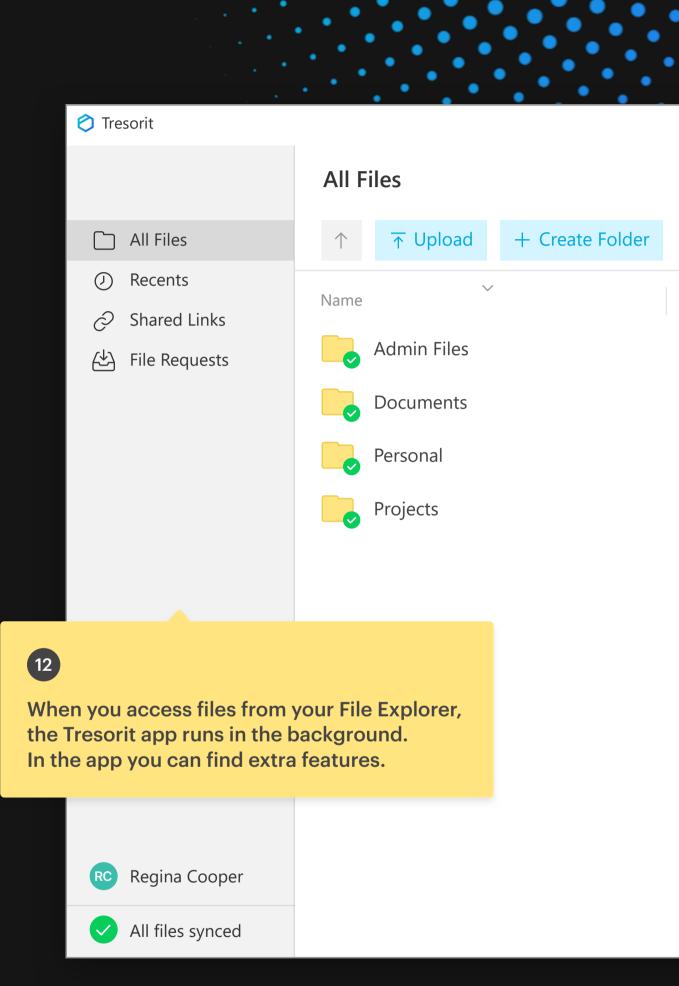

|             |      |   |
|             |                                                                                                                          |             |      |   |
|             | Sign up                                                                                                                  |             |      |   |
| By clic     | king Sign up, I agree to the <b>Term</b><br><b>Privacy policy</b> .                                                      | s of use an | d    |   |
|             | Already have an account? Sign                                                                                            | n in        |      |   |