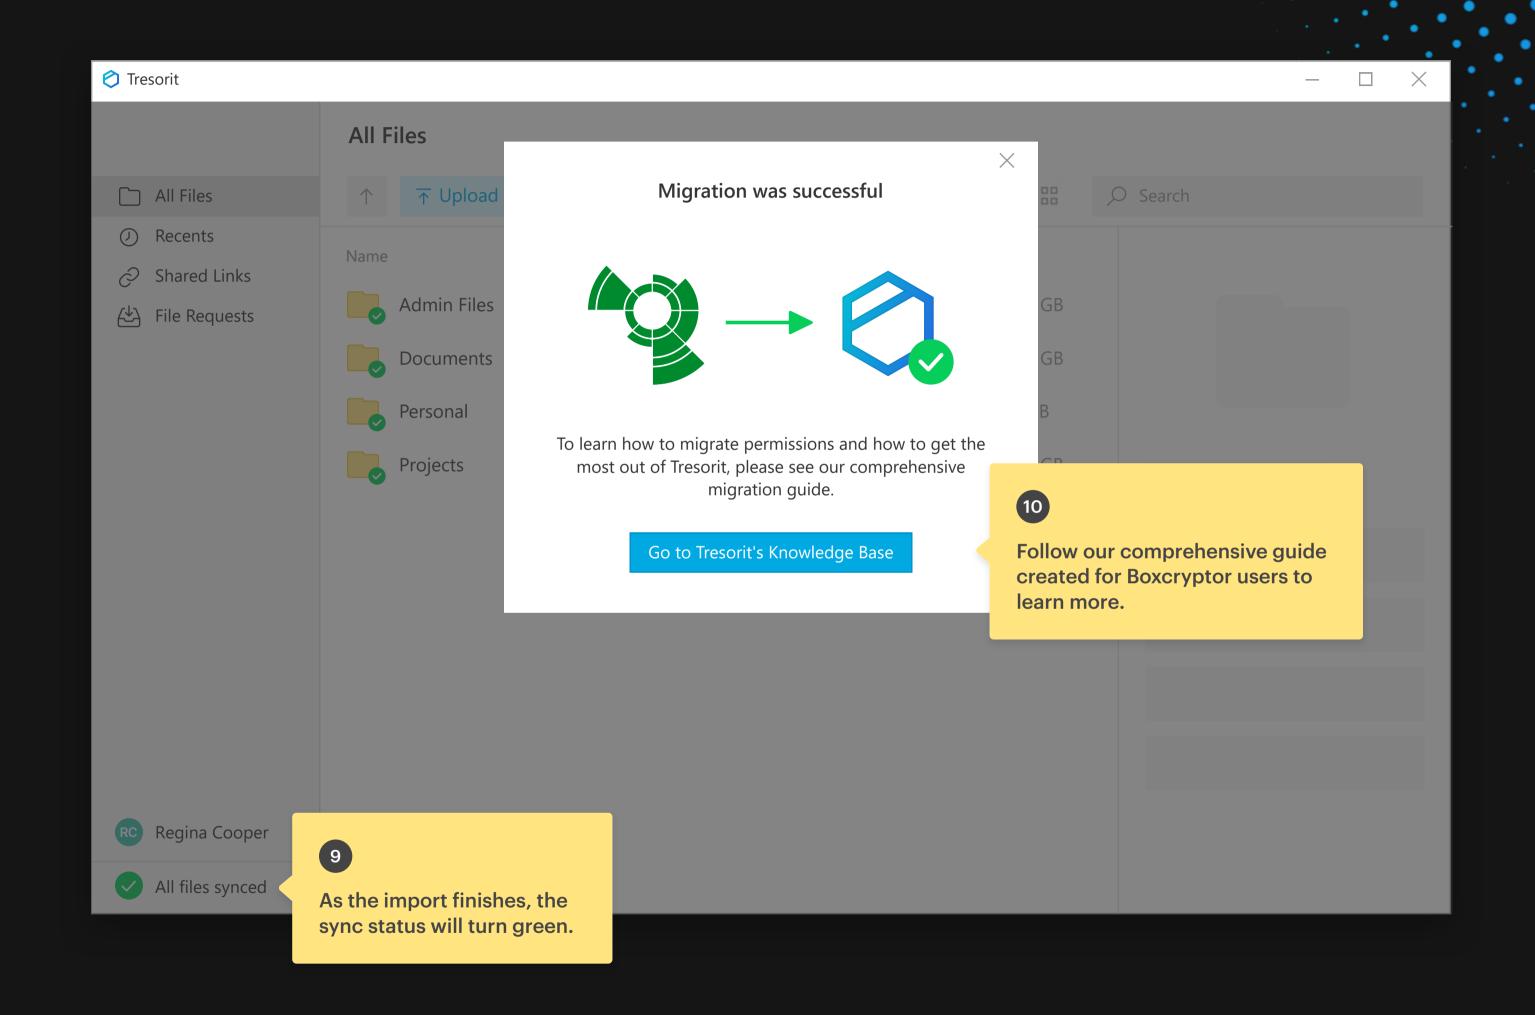

|             |      |   |
|             |                                                                                                                          |             |      |   |
|             | Sign up                                                                                                                  |             |      |   |
| By clic     | king Sign up, I agree to the <b>Term</b><br><b>Privacy policy</b> .                                                      | s of use an | d    |   |
|             | Already have an account? Sign                                                                                            | n in        |      |   |